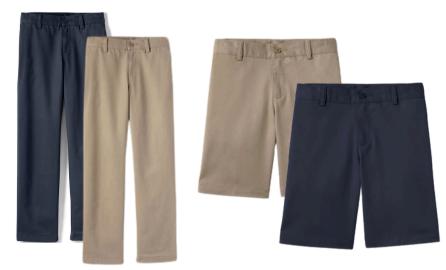

#### Casual Uniform

Interlock, mesh, or rapid dry, with logo

Interlock, mesh, with logo

Chino blend, active navy or khaki Smooth or braided leather with standard belt buckle; black or brown

Shoes: Sneakers. No bright/neon accent colors. No light up shoes. No high tops or wheels. Socks: White, black, or beige. No sport socks above the calf.

### Spirit Day Uniform (Fridays)

House shirt Six different Houses and shirt colors

Gladiator shirt during Gladiator season (March-April)

Jeans; blue denim only. not jean shorts | Pants or shorts: khaki, no cargo *No low rise or skintight. No holes or embellishments.* 