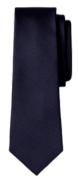

### Formal Uniform

Long sleeve Oxford shirt, without logo\*

Hopsack blazer, without logo\*

Navy tie

artic gray

Smooth or braided leather with standard belt buckle; black or brown

Shoes: dress shoes, dress loafers, Oxfords. (brown or black) Must match belt color. No Sperry's/deck shoes, Tom's or similar. Should be leather, synthetic leather look. No canvas.