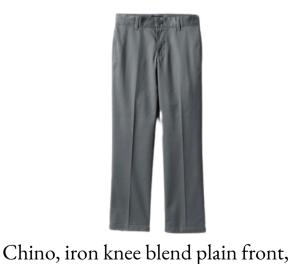

### Spirit Day Uniform (Fridays)

House shirt Six different Houses and shirt colors

Gladiator shirt during Gladiator season (March-April)

Jeans; blue denim only. not jean shorts | Pants or shorts: khaki, no cargo *No low rise or skintight. No holes or embellishments.* 