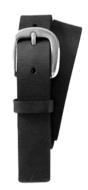

#### Casual Uniform

Interlock, mesh, or rapid dry, with logo

Interlock, mesh, with logo

Chino blend, active navy or khaki Smooth or braided leather with standard belt buckle; black or brown

Shoes: Sneakers. No bright/neon accent colors. No light up shoes. No high tops or wheels. Socks: White, black, or beige. No sport socks above the calf.

### Formal Uniform

Long sleeve Oxford shirt, without logo\*

Hopsack blazer, without logo\*

Navy tie

artic gray

Smooth or braided leather with standard belt buckle; black or brown

Shoes: dress shoes, dress loafers, Oxfords. (brown or black) Must match belt color. No Sperry's/deck shoes, Tom's or similar. Should be leather, synthetic leather look. No canvas.