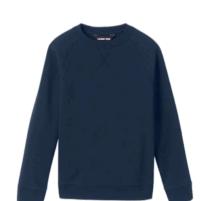

#### Outerwear

Zip front cardigan, with logo

V neck sweater, with logo

Fleece zip-up, wih logo

Cotton modal sweater vest

Crewneck sweatshirt, with logo Not with formal uniform

School uniform insulated jacket