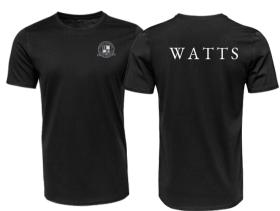

### Spirit Day Uniform (Fridays)

House shirt Six different Houses and shirt colors

Gladiator shirt during Gladiator season (March-April)

Jeans; blue denim only. not jean shorts | Pants or shorts: khaki, no cargo *No low rise or skintight. No holes or embellishments.* 