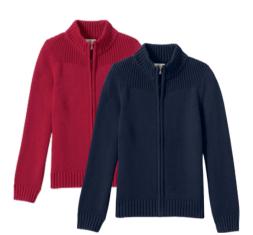

#### Outerwear

Zip front cardigan, with logo

V neck sweater, with logo

Fleece zip-up, wih logo

Cotton modal sweater vest

Crewneck sweatshirt, with logo Not with formal uniform

School uniform insulated jacket