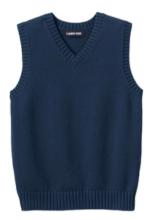

#### Outerwear

Zip front cardigan, with logo

V neck sweater, with logo

Fleece zip-up, wih logo

Cotton modal sweater vest

Crewneck sweatshirt, with logo Not with formal uniform

School uniform insulated jacket