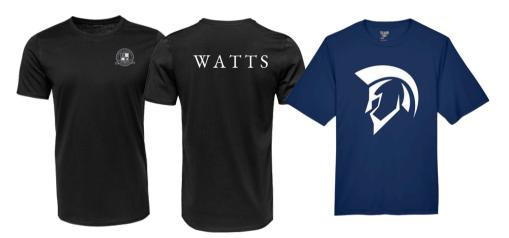

#### Physical Education Uniform

Any Christ Classical T-shirt House, Gladiator, or other school event

Gym shorts *At least fingertip lenth* 

Athletic shoes and socks (Simple design, no bright/neon accent colors or laces. No light up shoes.