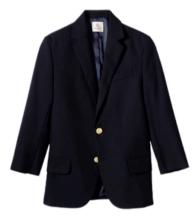

### Formal Uniform

Long sleeve Oxford shirt, without logo\*

Hopsack blazer, without logo\*

Navy tie

artic gray

Smooth or braided leather with standard belt buckle; black or brown

Shoes: dress shoes, dress loafers, Oxfords. (brown or black) Must match belt color. No Sperry's/deck shoes, Tom's or similar. Should be leather, synthetic leather look. No canvas.