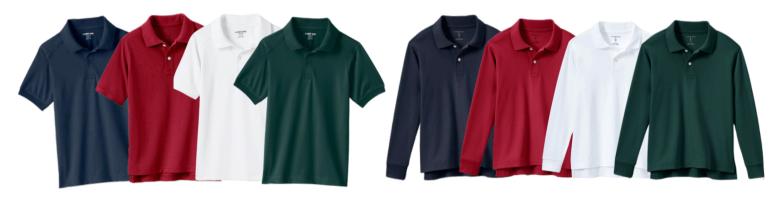

#### Casual Uniform

Interlock, mesh, or rapid dry, with logo

Interlock, mesh, with logo

Chino blend, active navy or khaki Smooth or braided leather with standard belt buckle; black or brown

Shoes: Sneakers. No bright/neon accent colors. No light up shoes. No high tops or wheels. Socks: White, black, or beige. No sport socks above the calf.