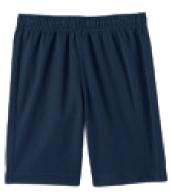

#### Physical Education Uniform

Any Christ Classical T-shirt House, Gladiator, or other school event

Gym shorts *At least fingertip lenth* 

Athletic shoes and socks (Simple design, no bright/neon accent colors or laces. No light up shoes.