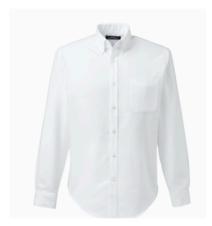

### Formal Uniform

Long sleeve Oxford shirt, without logo\*

Hopsack blazer, without logo\*

Navy tie

artic gray

Smooth or braided leather with standard belt buckle; black or brown

Shoes: dress shoes, dress loafers, Oxfords. (brown or black) Must match belt color. No Sperry's/deck shoes, Tom's or similar. Should be leather, synthetic leather look. No canvas.