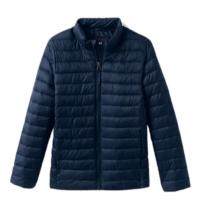

#### Outerwear

Zip front cardigan, with logo

V neck sweater, with logo

Fleece zip-up, wih logo

Cotton modal sweater vest

Crewneck sweatshirt, with logo Not with formal uniform

School uniform insulated jacket