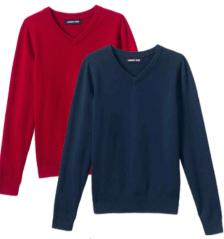

#### Outerwear

Zip front cardigan, with logo

V neck sweater, with logo

Fleece zip-up, wih logo

Cotton modal sweater vest

Crewneck sweatshirt, with logo Not with formal uniform

School uniform insulated jacket