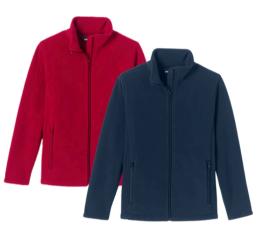

#### Outerwear

Zip front cardigan, with logo

V neck sweater, with logo

Fleece zip-up, wih logo

Cotton modal sweater vest

Crewneck sweatshirt, with logo Not with formal uniform

School uniform insulated jacket