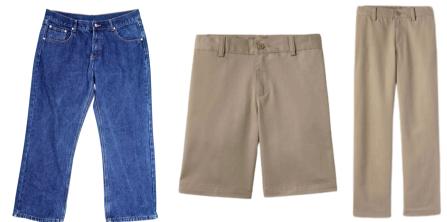

### Spirit Day Uniform (Fridays)

House shirt Six different Houses and shirt colors

Gladiator shirt during Gladiator season (March-April)

Jeans; blue denim only. not jean shorts | Pants or shorts: khaki, no cargo *No low rise or skintight. No holes or embellishments.* 