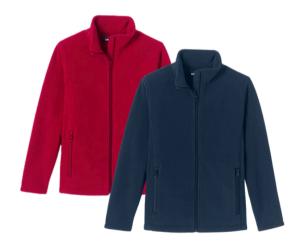

#### Outerwear

Zip front or buttoned cardigan, with logo

Fleece zip-up, wih logo

Crewneck sweatshirt, with logo Not with formal uniform

School uniform insulated jacket

Heavy winter coats: Any solid color with no design, not to be worn in the classroom