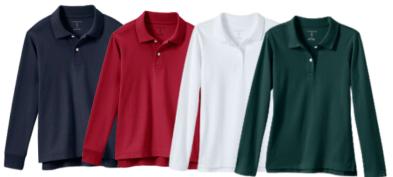

### Formal Uniform

Short or long sleeve Oxford shirt, with logo

3/4 Sleeve Twill Shirt, with logo

Hopsack blazer, optional

Pleated or A-line skirt, plaid Skirts must be longer than the longest fingertip when standing