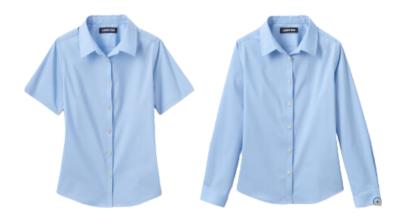

#### Casual Uniform

Interlock, mesh, rapid dry, or feminine fit, with logo

Interlock, mesh, or feminine fit, with logo

Stretch chino pants | A-line skirt | Pleated skirt | Chino skort

Cartwheel shorts: Must be worn under dresses and skirts, navy, khaki/tan, gray, black

### Formal Uniform

Short or long sleeve Oxford shirt, with logo

3/4 Sleeve Twill Shirt, with logo

Hopsack blazer, optional

Pleated or A-line skirt, plaid Skirts must be longer than the longest fingertip when standing