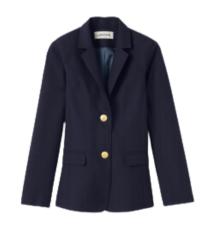

### Formal Uniform

Short or long sleeve Oxford shirt, with logo

3/4 Sleeve Twill Shirt, with logo

Hopsack blazer, optional

Pleated or A-line skirt, plaid Skirts must be longer than the longest fingertip when standing