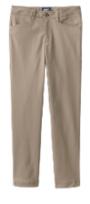

#### Casual Uniform

Interlock, mesh, rapid dry, or feminine fit, with logo

Interlock, mesh, or feminine fit, with logo

Stretch chino pants | A-line skirt | Pleated skirt | Chino skort

Cartwheel shorts: Must be worn under dresses and skirts, navy, khaki/tan, gray, black