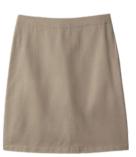

#### Casual Uniform

Interlock, mesh, rapid dry, or feminine fit, with logo

Interlock, mesh, or feminine fit, with logo

Stretch chino pants | A-line skirt | Pleated skirt | Chino skort

Cartwheel shorts: Must be worn under dresses and skirts, navy, khaki/tan, gray, black