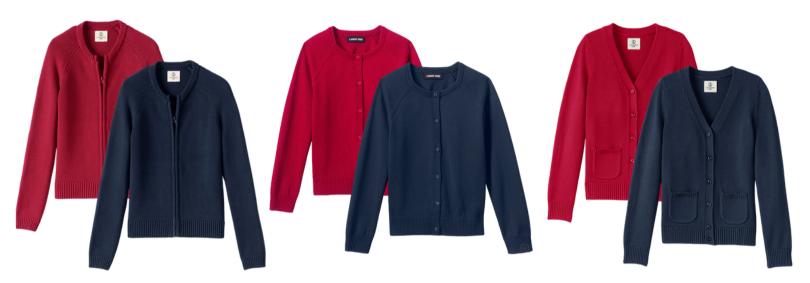

#### Outerwear

Zip front or buttoned cardigan, with logo

Fleece zip-up, wih logo

Crewneck sweatshirt, with logo Not with formal uniform

School uniform insulated jacket

Heavy winter coats: Any solid color with no design, not to be worn in the classroom