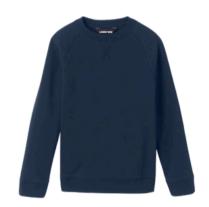

#### Outerwear

Zip front or buttoned cardigan, with logo

Fleece zip-up, wih logo

Crewneck sweatshirt, with logo Not with formal uniform

School uniform insulated jacket

Heavy winter coats: Any solid color with no design, not to be worn in the classroom