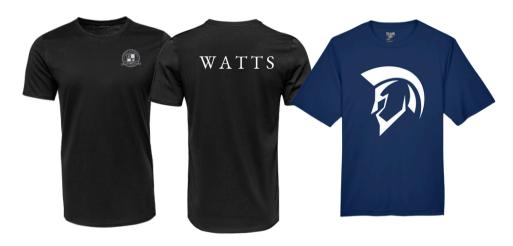

### Spirit Day Uniform

House shirt Six different Houses and shirt colors

Gladiator shirt during Gladiator season (March-April)

Shoes: Mary Janes (Black or navy), Saddle shoes (white/navy or white/black, Sneakers (No bright/neon accent colors. No light up shoes. No high tops or wheels).

### Physical Education Uniform

Any Christ Classical T-shirt House, Gladiator, or other school event

Gym shorts, performance pleated skort

At least fingertip lenth

Athletic shoes and socks (Simple design, no bright/neon accent colors or laces. No light up shoes.