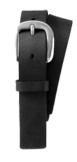

Shoes: Mary Janes (Black or navy), Saddle shoes (white/navy or white/black, Sneakers (No bright/neon accent colors. No light up shoes. No high tops or wheels).

Smooth or braided leather with standard belt buckle; black or brown