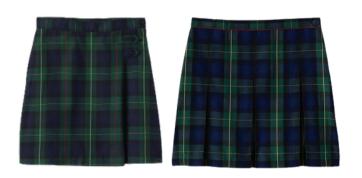

#### Casual Uniform

Interlock, mesh, rapid dry, or feminine fit, with logo

Interlock, mesh, or feminine fit, with logo

Stretch chino pants | A-line skirt | Pleated skirt | Chino skort

Cartwheel shorts: Must be worn under dresses and skirts, navy, khaki/tan, gray, black

### Formal Uniform

Short or long sleeve Oxford shirt, with logo

3/4 Sleeve Twill Shirt, with logo

Hopsack blazer, optional

Pleated or A-line skirt, plaid Skirts must be longer than the longest fingertip when standing