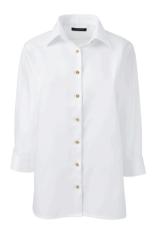

### Formal Uniform

Short or long sleeve Oxford shirt, with logo

3/4 Sleeve Twill Shirt, with logo

Hopsack blazer, optional

Pleated or A-line skirt, plaid Skirts must be longer than the longest fingertip when standing