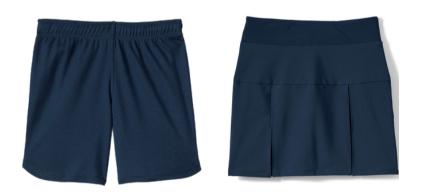

### Physical Education Uniform

Any Christ Classical T-shirt House, Gladiator, or other school event

Gym shorts, performance pleated skort

At least fingertip lenth

Athletic shoes and socks (Simple design, no bright/neon accent colors or laces. No light up shoes.