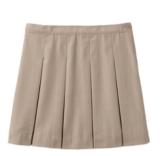

### Formal Uniform

Short or long sleeve Oxford shirt, with logo

3/4 Sleeve Twill Shirt, with logo

Hopsack blazer, optional

Pleated or A-line skirt, plaid Skirts must be longer than the longest fingertip when standing