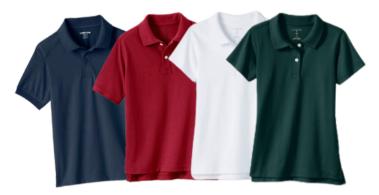

#### Casual Uniform

Interlock, mesh, rapid dry, or feminine fit, with logo

Interlock, mesh, or feminine fit, with logo

Stretch chino pants | A-line skirt | Pleated skirt | Chino skort

Cartwheel shorts: Must be worn under dresses and skirts, navy, khaki/tan, gray, black