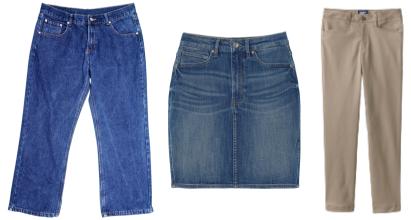

#### Casual Uniform

Interlock, mesh, rapid dry, or feminine fit, with logo

Interlock, mesh, or feminine fit, with logo

Stretch chino pants | A-line skirt | Pleated skirt | Chino skort

Cartwheel shorts: Must be worn under dresses and skirts, navy, khaki/tan, gray, black

### Formal Uniform

Short or long sleeve Oxford shirt, with logo

3/4 Sleeve Twill Shirt, with logo

Hopsack blazer, optional

Pleated or A-line skirt, plaid Skirts must be longer than the longest fingertip when standing