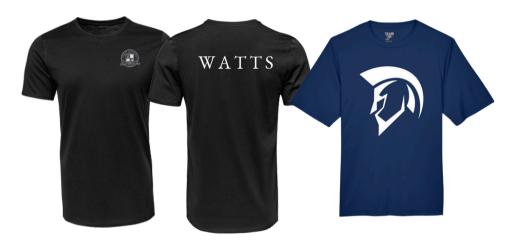

### Physical Education Uniform

Any Christ Classical T-shirt House, Gladiator, or other school event

Gym shorts *At least fingertip lenth* 

Athletic shoes and socks: Simple design, no bright/neon accent colors or laces. No light up shoes.