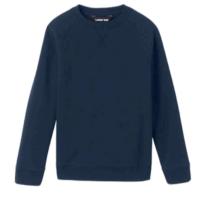

#### Outerwear

Fleece zip-up, wih logo

V neck sweater, with logo

Zip front cardigan, with logo

Crewneck sweatshirt, with logo Not with formal uniform

School uniform insulated jacket

Heavy winter coats: Any solid color with no design, not to be worn in the classroom