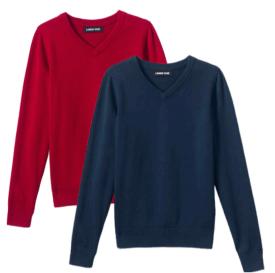

#### Outerwear

Fleece zip-up, wih logo

V neck sweater, with logo

Zip front cardigan, with logo

Crewneck sweatshirt, with logo Not with formal uniform

School uniform insulated jacket

Heavy winter coats: Any solid color with no design, not to be worn in the classroom