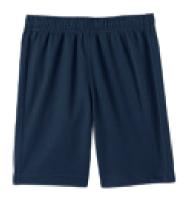

#### Spirit Day Uniform (Fridays)

House shirt Six different Houses and shirt colors

Gladiator shirt during Gladiator season (March-April)

Jeans; blue denim only. not jean shorts | Pants or shorts: khaki, no cargo No low rise or skintight. No holes or embellishments.

### Physical Education Uniform

Any Christ Classical T-shirt House, Gladiator, or other school event

Gym shorts *At least fingertip lenth* 

Athletic shoes and socks: Simple design, no bright/neon accent colors or laces. No light up shoes.