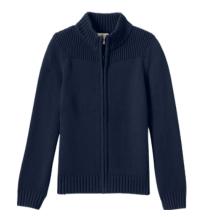

#### Outerwear

Fleece zip-up, wih logo

V neck sweater, with logo

Zip front cardigan, with logo

Crewneck sweatshirt, with logo Not with formal uniform

School uniform insulated jacket

Heavy winter coats: Any solid color with no design, not to be worn in the classroom