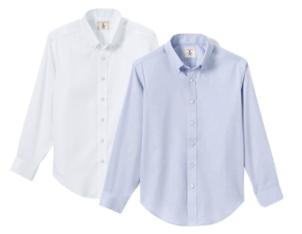

#### Formal Uniform

Long sleeve Oxford shirt, with logo

Hopsack blazer, with or without logo

Tie or bow tie

Chino, straight legged, flat front pants must have belt loops, no cargo.

Smooth or braided leather with standard belt buckle; black or brown