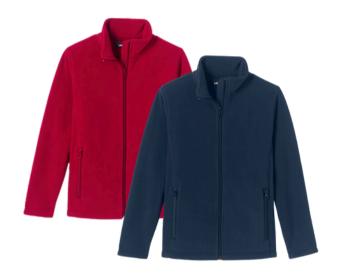

#### Outerwear

Fleece zip-up, wih logo

V neck sweater, with logo

Zip front cardigan, with logo

Crewneck sweatshirt, with logo Not with formal uniform

School uniform insulated jacket

Heavy winter coats: Any solid color with no design, not to be worn in the classroom