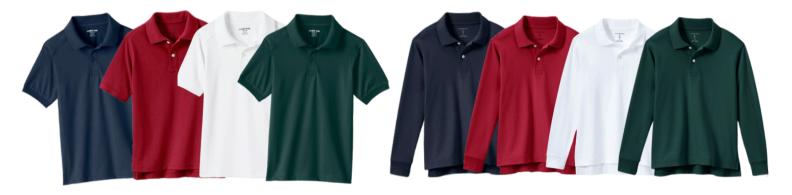

#### Casual Uniform

Interlock, mesh, or rapid dry, with logo

Interlock, mesh, with logo

Chino blend, active dry

Smooth or braided leather with standard belt buckle; black or brown

Shoes: Sneakers. No bright/neon accent colors. No light up shoes. No high tops or wheels.

#### Formal Uniform

Long sleeve Oxford shirt, with logo

Hopsack blazer, with or without logo

Tie or bow tie

Chino, straight legged, flat front pants must have belt loops, no cargo.

Smooth or braided leather with standard belt buckle; black or brown