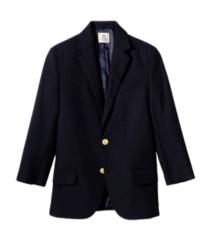

#### Formal Uniform

Long sleeve Oxford shirt, with logo

Hopsack blazer, with or without logo

Tie or bow tie

Chino, straight legged, flat front pants must have belt loops, no cargo.

Smooth or braided leather with standard belt buckle; black or brown