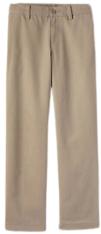

#### Formal Uniform

Long sleeve Oxford shirt, with logo

Hopsack blazer, with or without logo

Tie or bow tie

Chino, straight legged, flat front pants must have belt loops, no cargo.

Smooth or braided leather with standard belt buckle; black or brown