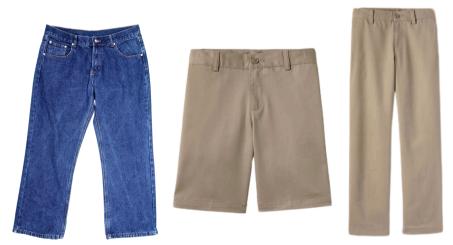

#### Spirit Day Uniform (Fridays)

House shirt Six different Houses and shirt colors

Gladiator shirt during Gladiator season (March-April)

Jeans; blue denim only. not jean shorts | Pants or shorts: khaki, no cargo No low rise or skintight. No holes or embellishments.