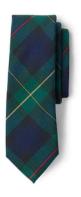

#### Formal Uniform

Long sleeve Oxford shirt, with logo

Hopsack blazer, with or without logo

Tie or bow tie

Chino, straight legged, flat front pants must have belt loops, no cargo.

Smooth or braided leather with standard belt buckle; black or brown