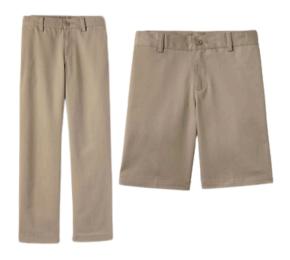

#### Casual Uniform

Interlock, mesh, or rapid dry, with logo

Interlock, mesh, with logo

Chino blend, active dry

Smooth or braided leather with standard belt buckle; black or brown

Shoes: Sneakers. No bright/neon accent colors. No light up shoes. No high tops or wheels.

#### Formal Uniform

Long sleeve Oxford shirt, with logo

Hopsack blazer, with or without logo

Tie or bow tie

Chino, straight legged, flat front pants must have belt loops, no cargo.

Smooth or braided leather with standard belt buckle; black or brown

#### Spirit Day Uniform (Fridays)

House shirt Six different Houses and shirt colors

Gladiator shirt during Gladiator season (March-April)

Jeans; blue denim only. not jean shorts | Pants or shorts: khaki, no cargo No low rise or skintight. No holes or embellishments.