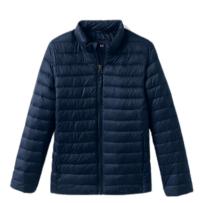

#### Outerwear

Fleece zip-up, wih logo

V neck sweater, with logo

Zip front cardigan, with logo

Crewneck sweatshirt, with logo Not with formal uniform

School uniform insulated jacket

Heavy winter coats: Any solid color with no design, not to be worn in the classroom