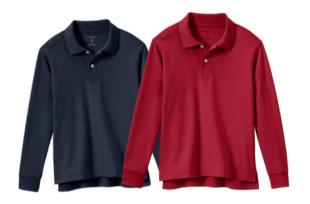

#### Formal Uniform

Short or long sleeve Oxford, with logo

Optional Hopsack blazer, logo optional

Tie or bow tie

Chino, straight legged, flat front pants must have belt loops, no cargo.

Smooth or braided leather with standard belt buckle; black or brown