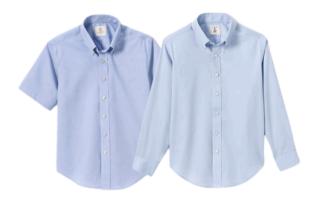

#### Formal Uniform

Short or long sleeve Oxford, with logo

Optional Hopsack blazer, logo optional

Tie or bow tie

Chino, straight legged, flat front pants must have belt loops, no cargo.

Smooth or braided leather with standard belt buckle; black or brown