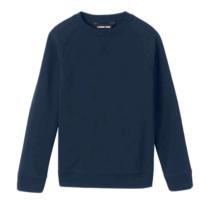

#### Outerwear

Fleece zip-up, wih logo

V neck sweater, with logo

Zip front cardigan, with logo

Crewneck sweatshirt, with logo Not with formal uniform

School uniform insulated jacket

Heavy winter coats: Any solid color with no design, not to be worn in the classroom