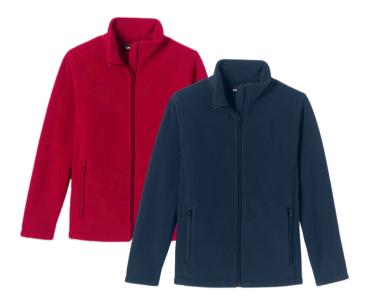

#### Outerwear

Fleece zip-up, wih logo

V neck sweater, with logo

Zip front cardigan, with logo

Crewneck sweatshirt, with logo Not with formal uniform

School uniform insulated jacket

Heavy winter coats: Any solid color with no design, not to be worn in the classroom