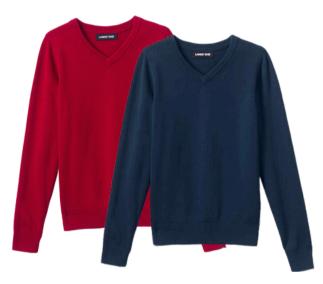

#### Outerwear

Fleece zip-up, wih logo

V neck sweater, with logo

Zip front cardigan, with logo

Crewneck sweatshirt, with logo Not with formal uniform

School uniform insulated jacket

Heavy winter coats: Any solid color with no design, not to be worn in the classroom