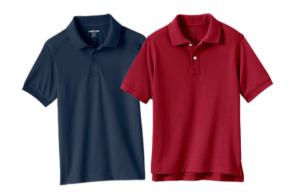

### Casual Uniform

Interlock, mesh, or rapid dry, with logo

Interlock or mesh, with logo

Chino; blend, active dry must have belt loops, no cargo.

Smooth or braided leather with standard belt buckle; black or brown