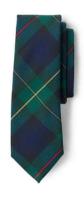

#### Formal Uniform

Short or long sleeve Oxford, with logo

Optional Hopsack blazer, logo optional

Tie or bow tie

Chino, straight legged, flat front pants must have belt loops, no cargo.

Smooth or braided leather with standard belt buckle; black or brown