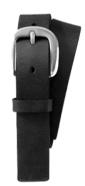

### Casual Uniform

Interlock, mesh, or rapid dry, with logo

Interlock or mesh, with logo

Chino; blend, active dry must have belt loops, no cargo.

Smooth or braided leather with standard belt buckle; black or brown

#### Formal Uniform

Short or long sleeve Oxford, with logo

Optional Hopsack blazer, logo optional

Tie or bow tie

Chino, straight legged, flat front pants must have belt loops, no cargo.

Smooth or braided leather with standard belt buckle; black or brown