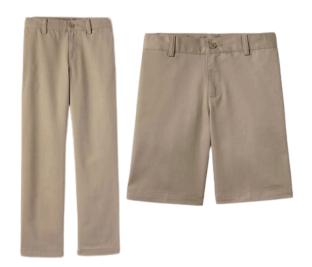

### Casual Uniform

Interlock, mesh, or rapid dry, with logo

Interlock or mesh, with logo

Chino; blend, active dry must have belt loops, no cargo.

Smooth or braided leather with standard belt buckle; black or brown

#### Formal Uniform

Short or long sleeve Oxford, with logo

Optional Hopsack blazer, logo optional

Tie or bow tie

Chino, straight legged, flat front pants must have belt loops, no cargo.

Smooth or braided leather with standard belt buckle; black or brown