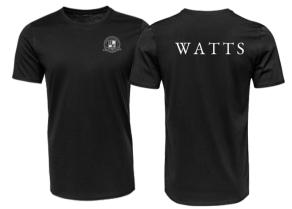

### Spirit Day Uniform (Fridays)

House shirt Six different Houses and shirt colors

Gladiator shirt during Gladiator season (March-April)

Jeans, no jean shorts; blue denim only
Pants or shorts: khaki, no cargo
No low rise or skintight. No holes or embellishments