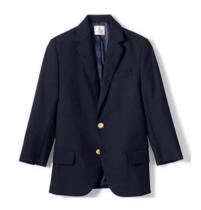

#### Formal Uniform

Short or long sleeve Oxford, with logo

Optional Hopsack blazer, logo optional

Tie or bow tie

Chino, straight legged, flat front pants must have belt loops, no cargo.

Smooth or braided leather with standard belt buckle; black or brown