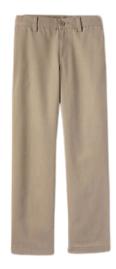

#### Formal Uniform

Short or long sleeve Oxford, with logo

Optional Hopsack blazer, logo optional

Tie or bow tie

Chino, straight legged, flat front pants must have belt loops, no cargo.

Smooth or braided leather with standard belt buckle; black or brown