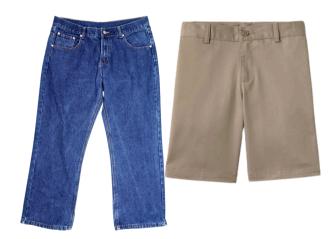

### Spirit Day Uniform (Fridays)

House shirt Six different Houses and shirt colors

Gladiator shirt during Gladiator season (March-April)

Jeans, no jean shorts; blue denim only
Pants or shorts: khaki, no cargo
No low rise or skintight. No holes or embellishments