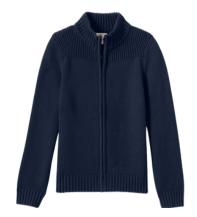

#### Outerwear

Fleece zip-up, wih logo

V neck sweater, with logo

Zip front cardigan, with logo

Crewneck sweatshirt, with logo Not with formal uniform

School uniform insulated jacket

Heavy winter coats: Any solid color with no design, not to be worn in the classroom