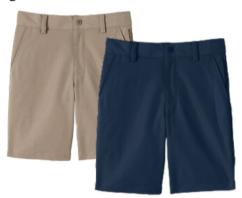

#### Casual Uniform

Interlock, mesh, rapid dry, or feminine fit, with logo

Interlock, mesh, or feminine fit, with logo

Stretch chino pants | A-line skirt | Chino shorts, front blend or active; navy or khaki Chino skort; navy or khaki