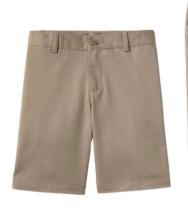

#### Casual Uniform

Interlock, mesh, rapid dry, or feminine fit, with logo

Interlock, mesh, or feminine fit, with logo

Stretch chino pants | A-line skirt | Chino shorts, front blend or active; navy or khaki Chino skort; navy or khaki