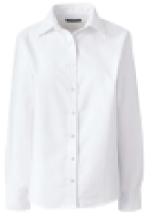

#### Formal Uniform

Long sleeve Oxford shirt\*, without logo

Hopsack blazer\*, without logo

Blend chino skort, artic gray | Women's or girl's ponte dress, charcoal heather Skirts must be longer than the longest fingertip when standing