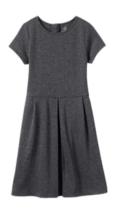

#### Formal Uniform

Long sleeve Oxford shirt\*, without logo

Hopsack blazer\*, without logo

Blend chino skort, artic gray | Women's or girl's ponte dress, charcoal heather Skirts must be longer than the longest fingertip when standing