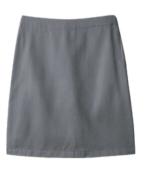

#### Formal Uniform

Long sleeve Oxford shirt\*, without logo

Hopsack blazer\*, without logo

Blend chino skort, artic gray | Women's or girl's ponte dress, charcoal heather Skirts must be longer than the longest fingertip when standing