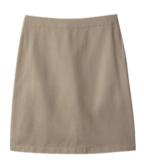

#### Casual Uniform

Interlock, mesh, rapid dry, or feminine fit, with logo

Interlock, mesh, or feminine fit, with logo

Stretch chino pants | A-line skirt | Chino shorts, front blend or active; navy or khaki Chino skort; navy or khaki

#### Formal Uniform

Long sleeve Oxford shirt\*, without logo

Hopsack blazer\*, without logo

Blend chino skort, artic gray | Women's or girl's ponte dress, charcoal heather Skirts must be longer than the longest fingertip when standing