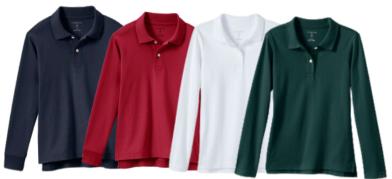

#### Formal Uniform

Long sleeve Oxford shirt\*, without logo

Hopsack blazer\*, without logo

Blend chino skort, artic gray | Women's or girl's ponte dress, charcoal heather Skirts must be longer than the longest fingertip when standing