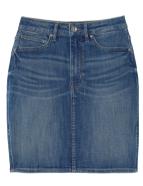

#### Spirit Day Uniform

House shirt Six different Houses and shirt colors

Gladiator shirt during Gladiator season

Jeans, jean skirts; blue denim only | Pants or shorts: navy or khaki, no cargo No low rise or skintight. No holes or embellishments.