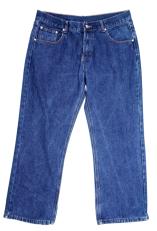

#### Spirit Day Uniform

House shirt Six different Houses and shirt colors

Gladiator shirt during Gladiator season

Jeans, jean skirts; blue denim only | Pants or shorts: navy or khaki, no cargo No low rise or skintight. No holes or embellishments.