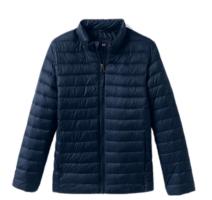

#### Outerwear

Zip front or buttoned cardigan, with logo

Fleece zip-up, wih logo

Crewneck sweatshirt, with logo Not with formal uniform

School uniform insulated jacket

Heavy winter coats: Any solid color with no design, not to be worn in the classroom