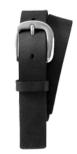

Smooth or braided leather with standard belt buckle; black or brown

Sock, tights, knee socks: navy or white, No leggings.