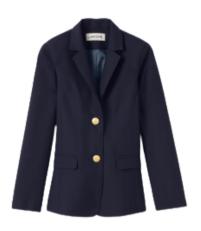

#### Formal Uniform

Long sleeve Oxford shirt\*, without logo

Hopsack blazer\*, without logo

Blend chino skort, artic gray | Women's or girl's ponte dress, charcoal heather Skirts must be longer than the longest fingertip when standing