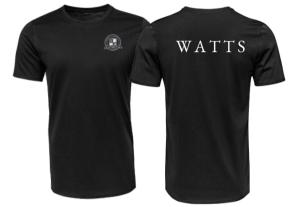

### Physical Education Uniform

Any Christ Classical T-shirt House, Gladiator, or other school event

Gym shorts, with logo At least fingertip lenth

Athletic shoes and socks (Simple design, no bright/neon accent colors or laces. No light up shoes.