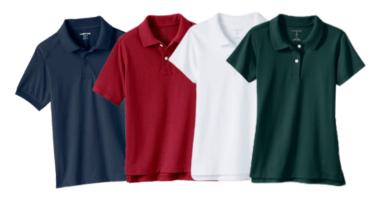

#### Casual Uniform

Interlock, mesh, rapid dry, or feminine fit, with logo

Interlock, mesh, or feminine fit, with logo

Stretch chino pants | A-line skirt | Chino shorts, front blend or active; navy or khaki Chino skort; navy or khaki