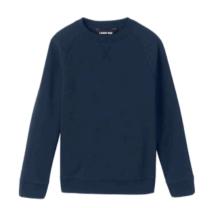

#### Outerwear

Zip front or buttoned cardigan, with logo

Fleece zip-up, wih logo

Crewneck sweatshirt, with logo Not with formal uniform

School uniform insulated jacket

Heavy winter coats: Any solid color with no design, not to be worn in the classroom