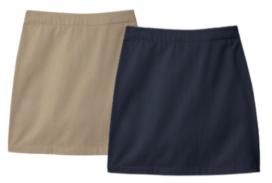

#### Casual Uniform

Interlock, mesh, rapid dry, or feminine fit, with logo

Interlock, mesh, or feminine fit, with logo

Stretch chino pants | A-line skirt | Chino shorts, front blend or active; navy or khaki Chino skort; navy or khaki

#### Formal Uniform

Long sleeve Oxford shirt\*, without logo

Hopsack blazer\*, without logo

Blend chino skort, artic gray | Women's or girl's ponte dress, charcoal heather Skirts must be longer than the longest fingertip when standing