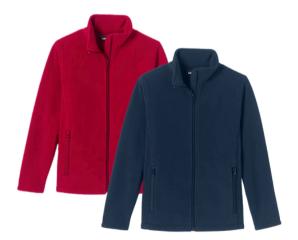

#### Outerwear

Zip front or buttoned cardigan, with logo

Fleece zip-up, wih logo

Crewneck sweatshirt, with logo Not with formal uniform

School uniform insulated jacket

Heavy winter coats: Any solid color with no design, not to be worn in the classroom