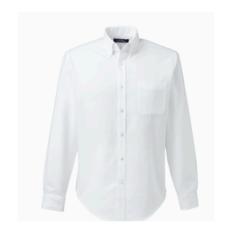

#### Formal Uniform

Long sleeve Oxford shirt, without logo\*

Hopsack blazer, without logo\*

Navy tie

Chino, iron knee blend plain front, artic gray

Smooth or braided leather with standard belt buckle; black or brown