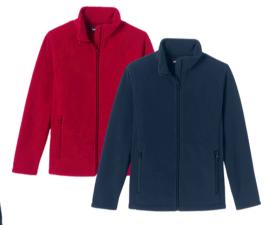

#### Outerwear

Zip front cardigan, with logo

V neck sweater, with logo

Fleece zip-up, wih logo

Cotton modal sweater vest

Crewneck sweatshirt, with logo Not with formal uniform

School uniform insulated jacket