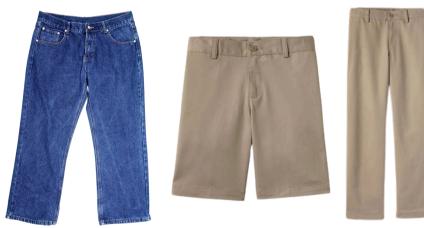

#### Spirit Day Uniform

House shirt Six different Houses and shirt colors

Gladiator shirt during Gladiator season

Jeans; blue denim only. not jean shorts | Pants or shorts: khaki, no cargo No low rise or skintight. No holes or embellishments.