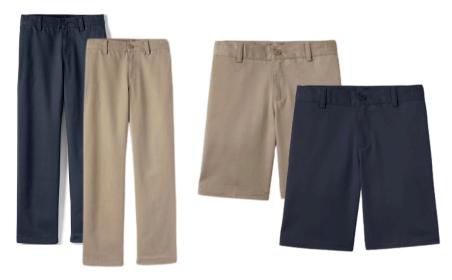

#### Casual Uniform

Interlock, mesh, or rapid dry, with logo

Interlock, mesh, with logo

Chino blend, active navy or khaki

Smooth or braided leather with standard belt buckle; black or brown

Shoes: Sneakers. No bright/neon accent colors. No light up shoes. No high tops or wheels.

#### Formal Uniform

Long sleeve Oxford shirt, without logo\*

Hopsack blazer, without logo\*

Navy tie

Chino, iron knee blend plain front, artic gray

Smooth or braided leather with standard belt buckle; black or brown