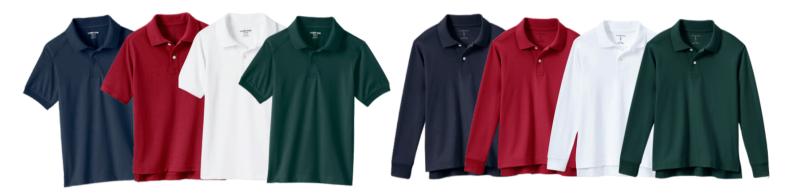

#### Casual Uniform

Interlock, mesh, or rapid dry, with logo

Interlock, mesh, with logo

Chino blend, active navy or khaki

Smooth or braided leather with standard belt buckle; black or brown

Shoes: Sneakers. No bright/neon accent colors. No light up shoes. No high tops or wheels.