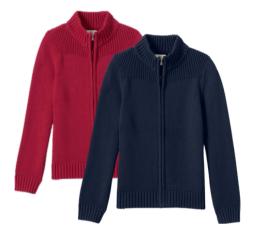

#### Outerwear

Zip front cardigan, with logo

V neck sweater, with logo

Fleece zip-up, wih logo

Cotton modal sweater vest

Crewneck sweatshirt, with logo Not with formal uniform

School uniform insulated jacket