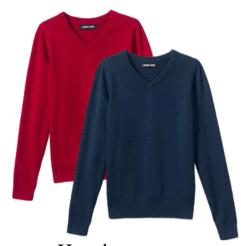

#### Outerwear

Zip front cardigan, with logo

V neck sweater, with logo

Fleece zip-up, wih logo

Cotton modal sweater vest

Crewneck sweatshirt, with logo Not with formal uniform

School uniform insulated jacket