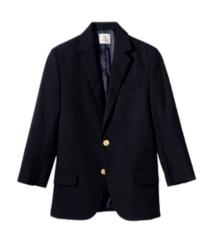

#### Formal Uniform

Long sleeve Oxford shirt, without logo\*

Hopsack blazer, without logo\*

Navy tie

Chino, iron knee blend plain front, artic gray

Smooth or braided leather with standard belt buckle; black or brown