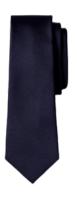

#### Formal Uniform

Long sleeve Oxford shirt, without logo\*

Hopsack blazer, without logo\*

Navy tie

Chino, iron knee blend plain front, artic gray

Smooth or braided leather with standard belt buckle; black or brown