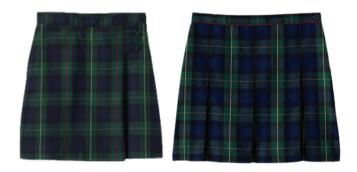

#### Formal Uniform

Short or long sleeve Oxford shirt, with logo

Hopsack blazer, optional

Pleated or A-line skirt, plaid Skirts must be longer than the longest fingertip when standing

Shoes: Mary Janes or ballet flats, black or navy.