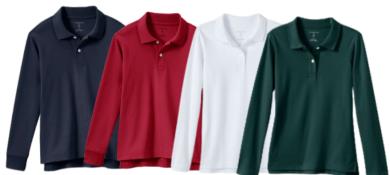

#### Formal Uniform

Short or long sleeve Oxford shirt, with logo

Hopsack blazer, optional

Pleated or A-line skirt, plaid Skirts must be longer than the longest fingertip when standing

Shoes: Mary Janes or ballet flats, black or navy.