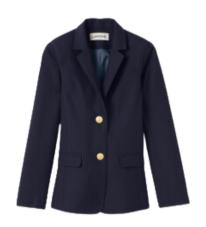

#### Formal Uniform

Short or long sleeve Oxford shirt, with logo

Hopsack blazer, optional

Pleated or A-line skirt, plaid Skirts must be longer than the longest fingertip when standing

Shoes: Mary Janes or ballet flats, black or navy.