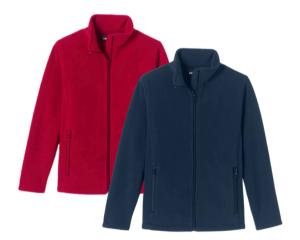

#### Outerwear

Zip front or buttoned cardigan, with logo

Fleece zip-up, wih logo

Crewneck sweatshirt, with logo Not with formal uniform

School uniform insulated jacket

Heavy winter coats: Any solid color with no design, not to be worn in the classroom