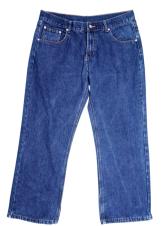

#### Spirit Day Uniform

House shirt Six different Houses and shirt colors

Gladiator shirt during Gladiator season

Jeans, jean skirts; blue denim only | Pants, skirts: khaki, no cargo No low rise or skintight. No holes or embellishments.