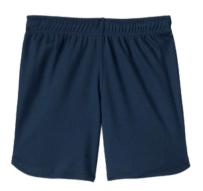

### Physical Education Uniform

Any Christ Classical T-shirt House, Gladiator, or other school event

Gym shorts, with logo At least fingertip lenth

Athletic shoes and socks (Simple design, no bright/neon accent colors or laces. No light up shoes.