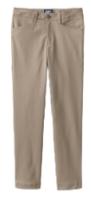

### Casual Uniform

Interlock, mesh, rapid dry, or feminine fit, with logo

Interlock, mesh, or feminine fit, with logo

Stretch chino pants | A-line skirt | Pleated skirt | Chino skort

Cartwheel shorts: Must be worn under dresses and skirts, navy, khaki/tan, gray, black