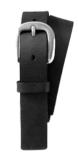

Shoes: Mary Janes (Black or navy), Saddle shoes (white/navy or white/black, Sneakers (No bright/neon accent colors. No light up shoes. No high tops or wheels).

Smooth or braided leather with standard belt buckle; black or brown