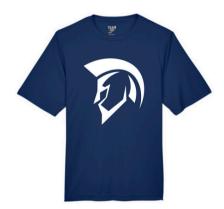

#### Spirit Day Uniform

House shirt Six different Houses and shirt colors

Gladiator shirt during Gladiator season

Jeans, jean skirts; blue denim only | Pants, skirts: khaki, no cargo No low rise or skintight. No holes or embellishments.