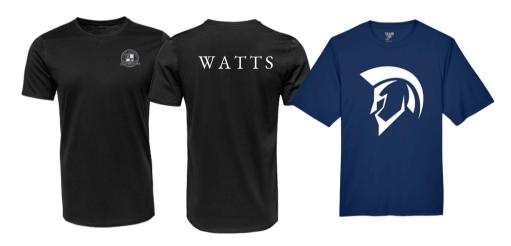

### Physical Education Uniform

Any Christ Classical T-shirt House, Gladiator, or other school event

Gym shorts, with logo At least fingertip lenth

Athletic shoes and socks (Simple design, no bright/neon accent colors or laces. No light up shoes.