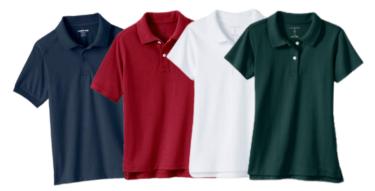

### Casual Uniform

Interlock, mesh, rapid dry, or feminine fit, with logo

Interlock, mesh, or feminine fit, with logo

Stretch chino pants | A-line skirt | Pleated skirt | Chino skort

Cartwheel shorts: Must be worn under dresses and skirts, navy, khaki/tan, gray, black