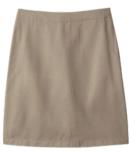

#### Formal Uniform

Short or long sleeve Oxford shirt, with logo

Hopsack blazer, optional

Pleated or A-line skirt, plaid Skirts must be longer than the longest fingertip when standing

Shoes: Mary Janes or ballet flats, black or navy.

Tights or knee-high socks, navy. No leggings.

Socks: Khaki/beige or brown