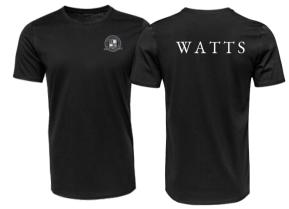

#### Spirit Day Uniform

House shirt Six different Houses and shirt colors

Gladiator shirt during Gladiator season

Jeans, jean skirts; blue denim only | Pants, skirts: khaki, no cargo No low rise or skintight. No holes or embellishments.