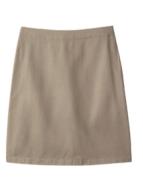

### Casual Uniform

Interlock, mesh, rapid dry, or feminine fit, with logo

Interlock, mesh, or feminine fit, with logo

Stretch chino pants | A-line skirt | Pleated skirt | Chino skort

Cartwheel shorts: Must be worn under dresses and skirts, navy, khaki/tan, gray, black

#### Formal Uniform

Short or long sleeve Oxford shirt, with logo

Hopsack blazer, optional

Pleated or A-line skirt, plaid Skirts must be longer than the longest fingertip when standing

Shoes: Mary Janes or ballet flats, black or navy.