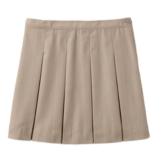

### Casual Uniform

Interlock, mesh, rapid dry, or feminine fit, with logo

Interlock, mesh, or feminine fit, with logo

Stretch chino pants | A-line skirt | Pleated skirt | Chino skort

Cartwheel shorts: Must be worn under dresses and skirts, navy, khaki/tan, gray, black

#### Formal Uniform

Short or long sleeve Oxford shirt, with logo

Hopsack blazer, optional

Pleated or A-line skirt, plaid Skirts must be longer than the longest fingertip when standing

Shoes: Mary Janes or ballet flats, black or navy.