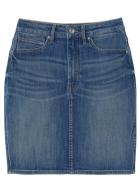

#### Spirit Day Uniform

House shirt Six different Houses and shirt colors

Gladiator shirt during Gladiator season

Jeans, jean skirts; blue denim only | Pants, skirts: khaki, no cargo No low rise or skintight. No holes or embellishments.