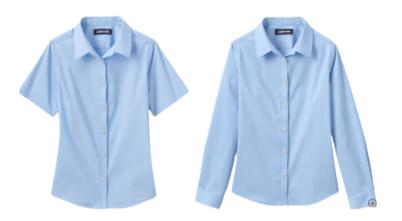

#### Formal Uniform

Short or long sleeve Oxford shirt, with logo

Hopsack blazer, optional

Pleated or A-line skirt, plaid Skirts must be longer than the longest fingertip when standing

Shoes: Mary Janes or ballet flats, black or navy.