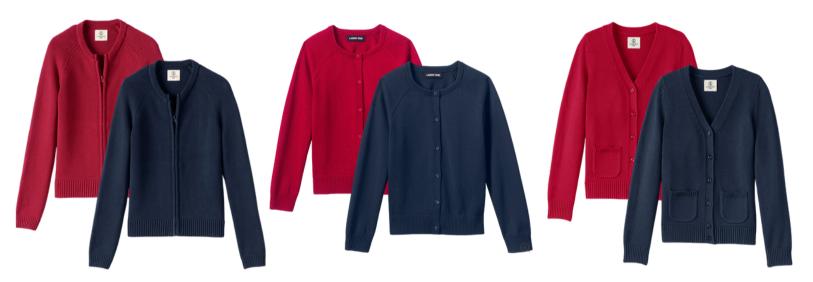

#### Outerwear

Zip front or buttoned cardigan, with logo

Fleece zip-up, wih logo

Crewneck sweatshirt, with logo Not with formal uniform

School uniform insulated jacket

Heavy winter coats: Any solid color with no design, not to be worn in the classroom