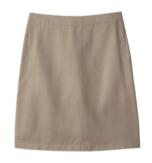

#### Formal Uniform

Short or long sleeve Oxford shirt, with logo

Hopsack blazer, optional

Pleated or A-line skirt, plaid Skirts must be longer than the longest fingertip when standing

Shoes: Mary Janes or ballet flats, black or navy.