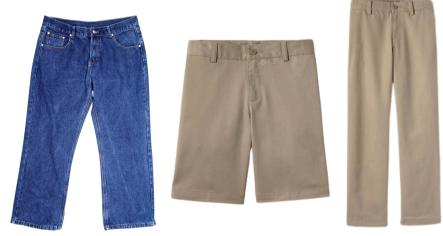

#### Formal Uniform

Long sleeve Oxford shirt, with logo

Hopsack blazer, with or without logo

Tie or bow tie

Chino, straight legged, flat front pants must have belt loops, no cargo.

Smooth or braided leather with standard belt buckle; black or brown

#### Spirit Day Uniform

House shirt Six different Houses and shirt colors

Gladiator shirt during Gladiator season

Jeans; blue denim only. not jean shorts | Pants or shorts: khaki, no cargo No low rise or skintight. No holes or embellishments.