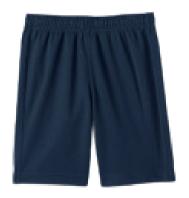

### Physical Education Uniform

Any Christ Classical T-shirt House, Gladiator, or other school event

Gym shorts, with logo At least fingertip lenth

Athletic shoes and socks (Simple design, no bright/neon accent colors or laces. No light up shoes.