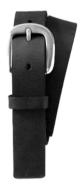

#### Casual Uniform

Interlock, mesh, or rapid dry, with logo

Interlock, mesh, with logo

Chino blend, active dry

Smooth or braided leather with standard belt buckle; black or brown

Shoes: Sneakers. No bright/neon accent colors. No light up shoes. No high tops or wheels.

#### Formal Uniform

Long sleeve Oxford shirt, with logo

Hopsack blazer, with or without logo

Tie or bow tie

Chino, straight legged, flat front pants must have belt loops, no cargo.

Smooth or braided leather with standard belt buckle; black or brown

Shoes: dress shoes, dress loafers, Oxfords. Must match belt color. No Sperry's/deck shoes, Tom's or similar. Should be leather, synthetic leather look. No canvas.

Socks: Khaki/beige or brown

Shoes and belt must match in color.