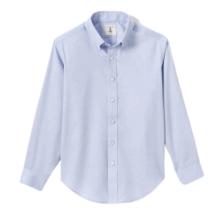

#### Formal Uniform

Long sleeve Oxford shirt, with logo

Hopsack blazer, with or without logo

Tie or bow tie

Chino, straight legged, flat front pants must have belt loops, no cargo.

Smooth or braided leather with standard belt buckle; black or brown