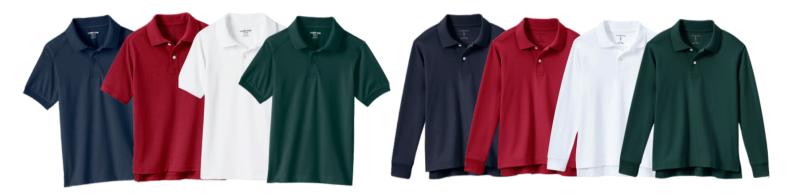

#### Casual Uniform

Interlock, mesh, or rapid dry, with logo

Interlock, mesh, with logo

Chino blend, active dry

Smooth or braided leather with standard belt buckle; black or brown

Shoes: Sneakers. No bright/neon accent colors. No light up shoes. No high tops or wheels.

#### Formal Uniform

Long sleeve Oxford shirt, with logo

Hopsack blazer, with or without logo

Tie or bow tie

Chino, straight legged, flat front pants must have belt loops, no cargo.

Smooth or braided leather with standard belt buckle; black or brown