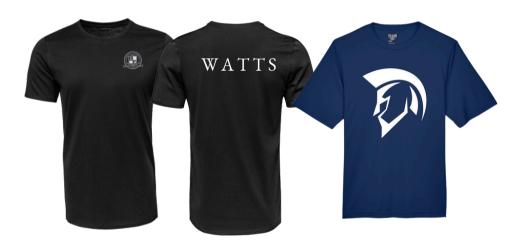

### Physical Education Uniform

Any Christ Classical T-shirt House, Gladiator, or other school event

Gym shorts, with logo At least fingertip lenth

Athletic shoes and socks (Simple design, no bright/neon accent colors or laces. No light up shoes.