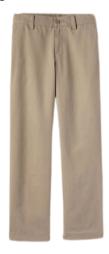

#### Formal Uniform

Long sleeve Oxford shirt, with logo

Hopsack blazer, with or without logo

Tie or bow tie

Chino, straight legged, flat front pants must have belt loops, no cargo.

Smooth or braided leather with standard belt buckle; black or brown