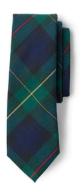

#### Formal Uniform

Long sleeve Oxford shirt, with logo

Hopsack blazer, with or without logo

Tie or bow tie

Chino, straight legged, flat front pants must have belt loops, no cargo.

Smooth or braided leather with standard belt buckle; black or brown