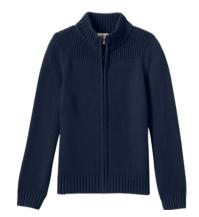

#### Outerwear

Fleece zip-up, wih logo

V neck sweater, with logo

Zip front cardigan, with logo

Crewneck sweatshirt, with logo Not with formal uniform

School uniform insulated jacket

Heavy winter coats: Any solid color with no design, not to be worn in the classroom