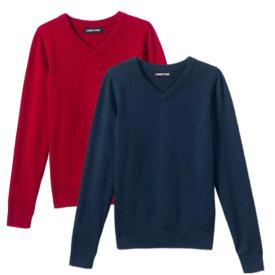

#### Outerwear

Fleece zip-up, wih logo

V neck sweater, with logo

Zip front cardigan, with logo

Crewneck sweatshirt, with logo Not with formal uniform

School uniform insulated jacket

Heavy winter coats: Any solid color with no design, not to be worn in the classroom