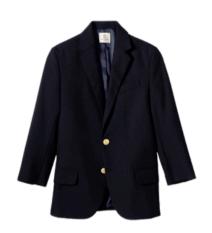

#### Formal Uniform

Long sleeve Oxford shirt, with logo

Hopsack blazer, with or without logo

Tie or bow tie

Chino, straight legged, flat front pants must have belt loops, no cargo.

Smooth or braided leather with standard belt buckle; black or brown