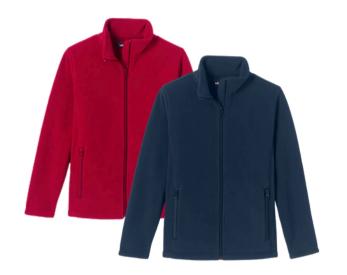

#### Outerwear

Fleece zip-up, wih logo

V neck sweater, with logo

Zip front cardigan, with logo

Crewneck sweatshirt, with logo Not with formal uniform

School uniform insulated jacket

Heavy winter coats: Any solid color with no design, not to be worn in the classroom