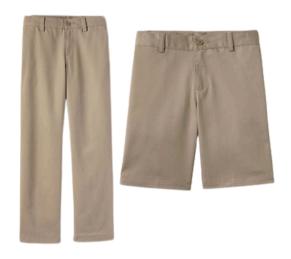

#### Casual Uniform

Interlock, mesh, or rapid dry, with logo

Interlock, mesh, with logo

Chino blend, active dry

Smooth or braided leather with standard belt buckle; black or brown

Shoes: Sneakers. No bright/neon accent colors. No light up shoes. No high tops or wheels.

#### Formal Uniform

Long sleeve Oxford shirt, with logo

Hopsack blazer, with or without logo

Tie or bow tie

Chino, straight legged, flat front pants must have belt loops, no cargo.

Smooth or braided leather with standard belt buckle; black or brown

#### Spirit Day Uniform

House shirt Six different Houses and shirt colors

Gladiator shirt during Gladiator season

Jeans; blue denim only. not jean shorts | Pants or shorts: khaki, no cargo No low rise or skintight. No holes or embellishments.