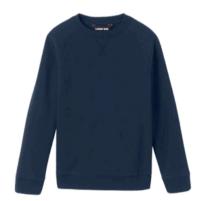

#### Outerwear

Fleece zip-up, wih logo

V neck sweater, with logo

Zip front cardigan, with logo

Crewneck sweatshirt, with logo Not with formal uniform

School uniform insulated jacket

Heavy winter coats: Any solid color with no design, not to be worn in the classroom