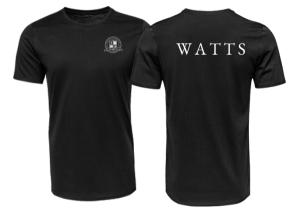

### Spirit Day Uniform

House shirt Six different Houses and shirt colors

Gladiator shirt during Gladiator season

Jeans, no jean shorts; blue denim only Pants or shorts: khaki, no cargo No low rise or skintight. No holes or embellishments