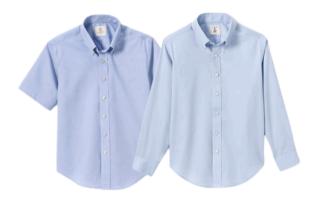

### Formal Uniform

Short or long sleeve Oxford, with logo

Optional Hopsack blazer, logo optional

Tie or bow tie

Chino, straight legged, flat front pants must have belt loops, no cargo.

Smooth or braided leather with standard belt buckle; black or brown