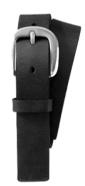

### Casual Uniform

Interlock, mesh, or rapid dry, with logo

Interlock or mesh, with logo

Chino; blend, active dry must have belt loops, no cargo.

Smooth or braided leather with standard belt buckle; black or brown

### Formal Uniform

Short or long sleeve Oxford, with logo

Optional Hopsack blazer, logo optional

Tie or bow tie

Chino, straight legged, flat front pants must have belt loops, no cargo.

Smooth or braided leather with standard belt buckle; black or brown