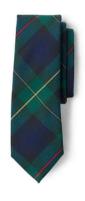

### Formal Uniform

Short or long sleeve Oxford, with logo

Optional Hopsack blazer, logo optional

Tie or bow tie

Chino, straight legged, flat front pants must have belt loops, no cargo.

Smooth or braided leather with standard belt buckle; black or brown