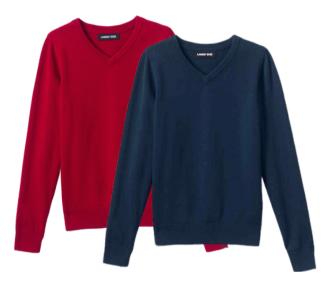

#### Outerwear

Fleece zip-up, wih logo

V neck sweater, with logo

Zip front cardigan, with logo

Crewneck sweatshirt, with logo Not with formal uniform

School uniform insulated jacket

Heavy winter coats: Any solid color with no design, not to be worn in the classroom