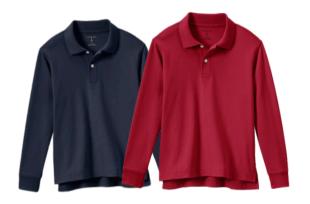

### Formal Uniform

Short or long sleeve Oxford, with logo

Optional Hopsack blazer, logo optional

Tie or bow tie

Chino, straight legged, flat front pants must have belt loops, no cargo.

Smooth or braided leather with standard belt buckle; black or brown