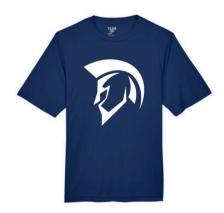

### Spirit Day Uniform

House shirt Six different Houses and shirt colors

Gladiator shirt during Gladiator season

Jeans, no jean shorts; blue denim only Pants or shorts: khaki, no cargo No low rise or skintight. No holes or embellishments