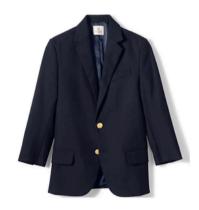

### Formal Uniform

Short or long sleeve Oxford, with logo

Optional Hopsack blazer, logo optional

Tie or bow tie

Chino, straight legged, flat front pants must have belt loops, no cargo.

Smooth or braided leather with standard belt buckle; black or brown