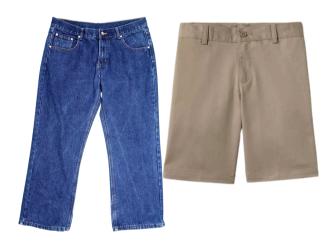

### Spirit Day Uniform

House shirt Six different Houses and shirt colors

Gladiator shirt during Gladiator season

Jeans, no jean shorts; blue denim only Pants or shorts: khaki, no cargo No low rise or skintight. No holes or embellishments