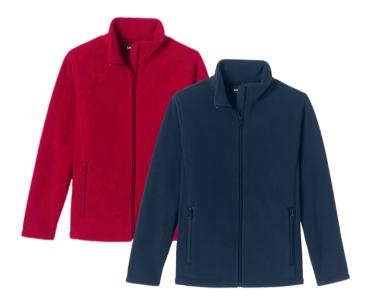

#### Outerwear

Fleece zip-up, wih logo

V neck sweater, with logo

Zip front cardigan, with logo

Crewneck sweatshirt, with logo Not with formal uniform

School uniform insulated jacket

Heavy winter coats: Any solid color with no design, not to be worn in the classroom