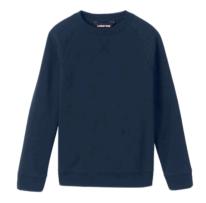

#### Outerwear

Fleece zip-up, wih logo

V neck sweater, with logo

Zip front cardigan, with logo

Crewneck sweatshirt, with logo Not with formal uniform

School uniform insulated jacket

Heavy winter coats: Any solid color with no design, not to be worn in the classroom