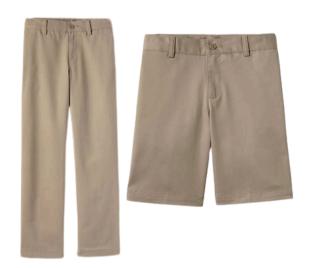

### Casual Uniform

Interlock, mesh, or rapid dry, with logo

Interlock or mesh, with logo

Chino; blend, active dry must have belt loops, no cargo.

Smooth or braided leather with standard belt buckle; black or brown

### Formal Uniform

Short or long sleeve Oxford, with logo

Optional Hopsack blazer, logo optional

Tie or bow tie

Chino, straight legged, flat front pants must have belt loops, no cargo.

Smooth or braided leather with standard belt buckle; black or brown