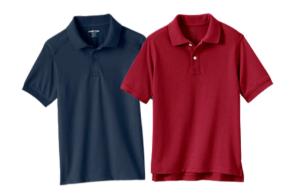

### Casual Uniform

Interlock, mesh, or rapid dry, with logo

Interlock or mesh, with logo

Chino; blend, active dry must have belt loops, no cargo.

Smooth or braided leather with standard belt buckle; black or brown