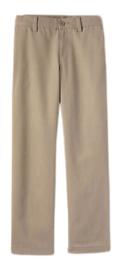

### Casual Uniform

Interlock, mesh, or rapid dry, with logo

Interlock or mesh, with logo

Chino; blend, active dry must have belt loops, no cargo.

Smooth or braided leather with standard belt buckle; black or brown

### Formal Uniform

Short or long sleeve Oxford, with logo

Optional Hopsack blazer, logo optional

Tie or bow tie

Chino, straight legged, flat front pants must have belt loops, no cargo.

Smooth or braided leather with standard belt buckle; black or brown