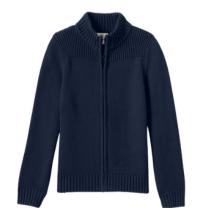

#### Outerwear

Fleece zip-up, wih logo

V neck sweater, with logo

Zip front cardigan, with logo

Crewneck sweatshirt, with logo Not with formal uniform

School uniform insulated jacket

Heavy winter coats: Any solid color with no design, not to be worn in the classroom